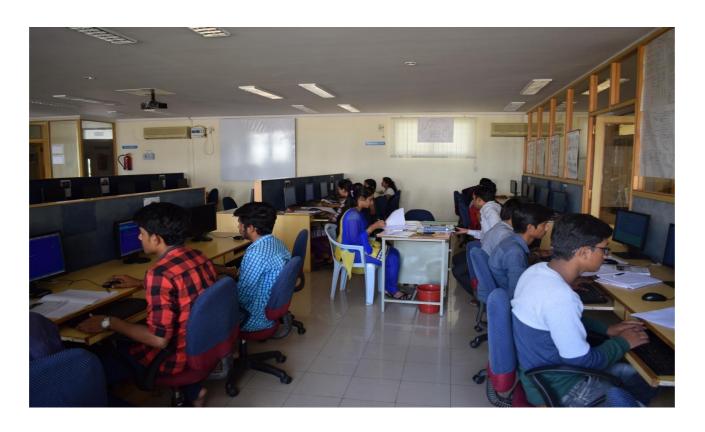

#### LABORATORY DETAILS

1. Lab Title WINDOWS LABORATORY

2. Lab Faculty In charge Mr. SANDEEP G.S

3. Lab Instructor Mr. MANJUNATHA K.V, YUVARAJ KONDAJJI

4. Lab Attender MALLAYYA S HIREMATH

**Subjects of Conduction PW LAB - 20CSL67** 

6. DBMS LAB - 18CSL58 a. CCP LAB - 1CPL27/17

b. AIML LAB- 18CSL76

7. Lab Capacity 54

Area of Laboratory 156.82 Sq. mtrs.

9. Lab timings 09:00 AM TO 05.00 PM