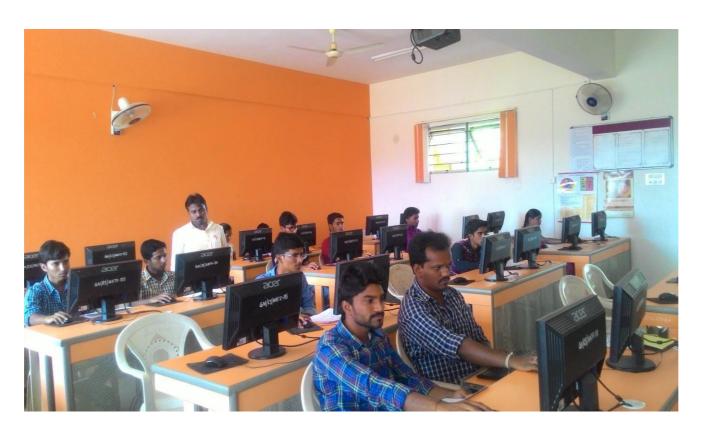

#### LABORATORY DETAILS

1. LABORATORY : LINUX LAB

2. TOTAL NUMBERS OF COMPUTERS : 33

3. AREA OF LABORATORY : 73.28 [In Sq. mtrs]

4. NAME OF THE LAB INCHARGE : Mr. Shankarayya Shastri

5. NAME OF THE LAB INSTRUCTOR : Mr. VEERABHADRAPPA

6. NAME OF THE LAB ATTENDER : MALLAYYA S HIREMATH

7. LAB TIMINGS : 09:00 AM TO 12-00 PM &

1.30 PM TO 4.30 PM

8. PRACTICAL SUBJECTS TO CONDUCT : 1. 18CSL37 – DS LAB

2. 18CSL47 – DAA LAB