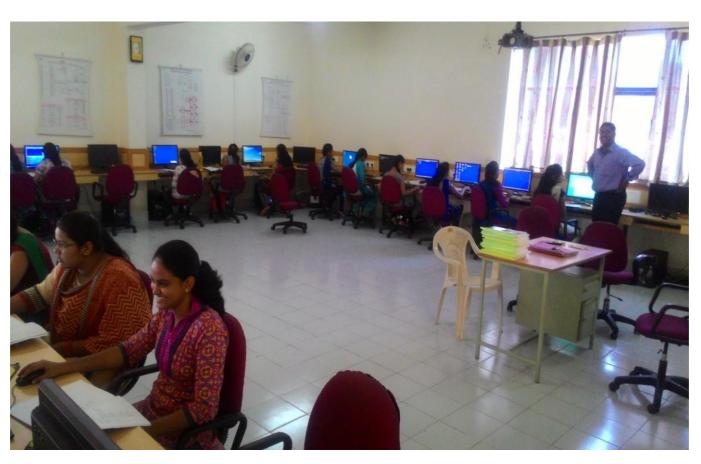

#### LABORATORY DETAILS

1. LABORATORY : LINUX LAB

2. TOTAL NUMBERS OF COMPUTERS : 33

3. AREA OF LABORATORY : 73.28 [In Sq. mtrs]

4. NAME OF THE LAB INCHARGE : Mr. Shankarayya Shastri

5. NAME OF THE LAB INSTRUCTOR : Mr. VEERABHADRAPPA

6. NAME OF THE LAB ATTENDER : MALLAYYA S HIREMATH

7. LAB TIMINGS : 09:00 AM TO 12-00 PM &

1.30 PM TO 4.30 PM

8. PRACTICAL SUBJECTS TO CONDUCT : 1. 18CSL37 – DS LAB

2. 18CSL47 – DAA LAB