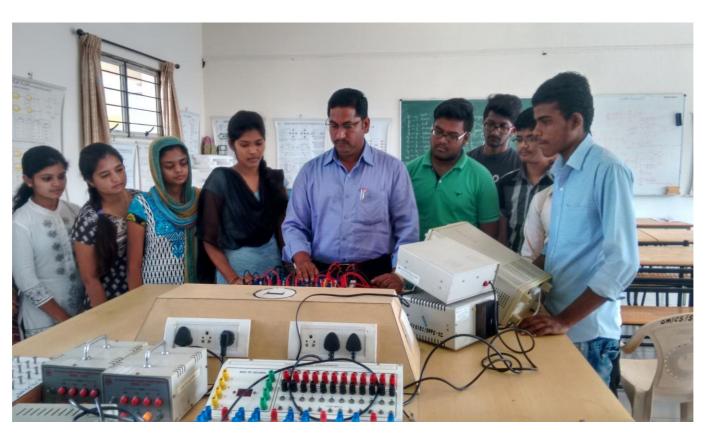

#### LABORATORY DETAILS

1. LABORATORY : ANALOG AND DIGITAL

ELECTRONICS LABORATORY.

2. AREA OF LABORATORY : 73.28 [Sq. mtrs]

3. NAME OF THE LAB INCHARGE : Mr. ARUN KUMAR B.T.

4. NAME OF THE LAB INSTRUCTOR : Mr. NAGARAJACHAR S.R

5. NAME OF THE LAB ATTENDER : MALLAYYA S HIREMATH

6. LAB TIMINGS : 09:00 AM TO 12-30 PM &

1.30PM TO 4.30 PM

7. PRACTICAL SUBJECTS TO CONDUCT : 18CSL37 – ANALOG AND DIGITAL

ELECTRONICS LABORATORY